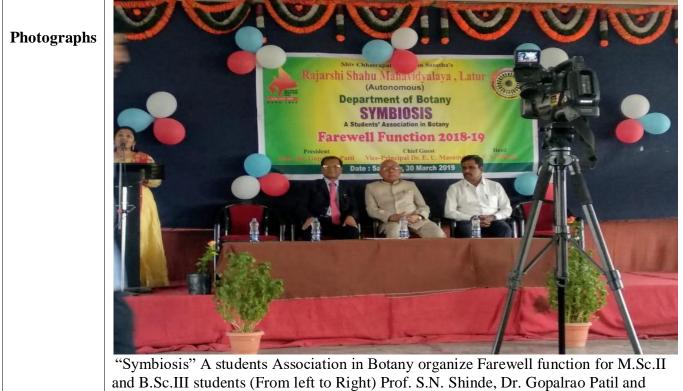

#### A SUMMARY REPORT

| 1) Title of Programme:             | Farewell function of "Symbiosis" A  |                          |        |       |
|------------------------------------|-------------------------------------|--------------------------|--------|-------|
|                                    | students Association in Botany      |                          |        |       |
| 2) Name of Organizing Departme     | nt/Unit:                            | Botany                   |        |       |
| 3) Name of the Coordinator(s)/ Co  | onvener(s)/                         | D.R.Awad and S.S.Sarkale |        |       |
| Organizer(s) of the Programme:     |                                     |                          |        |       |
| 4) Date(s) of the Programme:       |                                     | 30.3.2019                |        |       |
| 5) Venue:                          | Auditorium                          |                          |        |       |
| 6) Target Group:                   |                                     | B. S c and M. S c        |        |       |
| 7) Number of Participants:         |                                     | Male                     | Female | Total |
| A separate list with signatures    | Teaching                            | 04                       | 03     | 07    |
| be maintained in the               | Non-Teaching                        | 01                       |        | 01    |
| department/Unit) Students          |                                     | 30                       | 96     | 126   |
| 8) Name(s) and details of Resource | Dr. Gopalrao Patil, President Shiv  |                          |        |       |
| any:                               | Chhatrapati Shikshan Sanstha, Latur |                          |        |       |
| 9) Total Expenditure for the Progr | 12000.00                            |                          |        |       |
| 10) Source of Funding:             | Student Association                 |                          |        |       |

Title: Farewell function of "Symbiosis" A students Association in Botany

Organizer: D.R.Awad and S.S.Sarkale Dept of Botany

Date: 30.3.2019

Venue: Auditorium

## Organized

Farewell function of "Symbiosis" A students Association in Botany

|                            | Program Schedule                                                              | Date: 30.3.2019        |
|----------------------------|-------------------------------------------------------------------------------|------------------------|
| Chair Person:              | Dr. Gopalrao Patil<br>President, Shiv Chhatrapati Sh                          | nikshan Sanstha, Latur |
| Guest of Honor:            | Dr. E. U. Masumdar<br>Vice-Principal, Rajarshi Shahu M<br>(Autonomous), Latur | Mahavidyalaya          |
| Introductory Speech:       | Prof. S. N. Shinde,                                                           |                        |
|                            | HoD                                                                           |                        |
| <b>Guest Introduction:</b> | Dr. K. D. Savant                                                              |                        |
| Vote of Thanks:            | Kajal Yelgatte                                                                |                        |